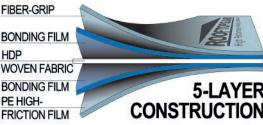

#### **5-PLY CONSTRUCTION:**

Individual multi-layered construction results in greater nail sealability, heavier, thicker synthetic allowing easier handling and flatter lay down.

#### **DECKSIDE FRICTION FILM:**

The individual deckside layer provides a high tack that secures during installation.

#### **TOPSIDE WALKABILITY:**

Individual topside provides all-weather walkability. While grey color allows quicker start times due to burn off.

#### **5-PLY CONSTRUCTION**

Heavier, easier to handle, lays flatter

#### **DECKSIDE STABILITY LAYER**

Individual layer grabs the deck for stability

#### **TOPSIDE ALL WEATHER**

Topside provides all weather walkability